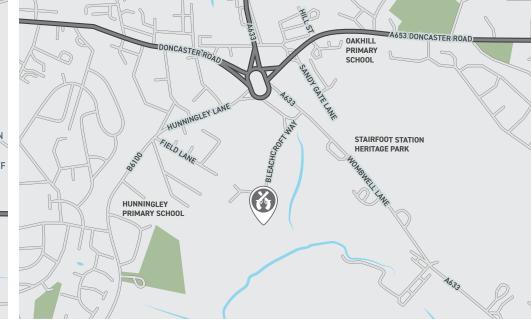

# HOW TO FIND US

AN ENVIABLE POSTCODE

NEVISON'S FOLD, BLEACHCROFT WAY, BARNSLEY, SOUTH YORKSHIRE, S70 3PA

NEVISON'S FOLD **BLEACHCROFT WAY** BARNSLEY SOUTH YORKSHIRE S70 3PA