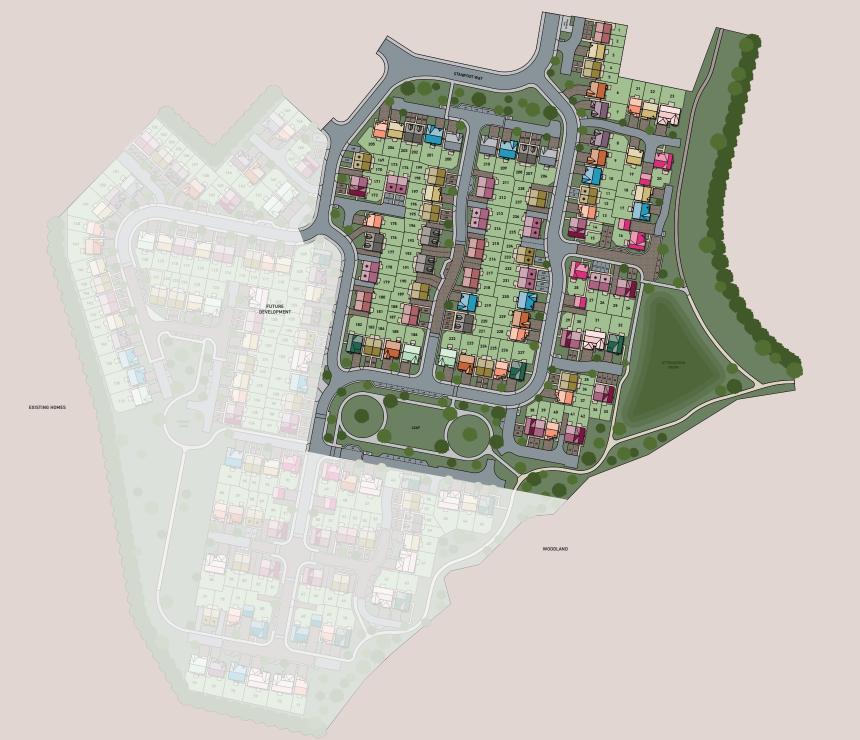

# WELCOME TO NEVISON'S FOLD

MODERN LUXURY LIVING SURROUNDED BY NATURE

Nestled on the edge of the bustling market town of Barnsley, Nevison's Fold is a beautiful collection of two, three and four-bedroom homes, surrounded by picturesque landscapes.

Inspired by the local area's rural charm, this exclusive development features stunning open green spaces, family-friendly play areas, miles of footpaths, wildlife habitats, oak woodlands and more than 12 hectares of wildflower areas, while also incorporating the historic Dob Sike waterway.

Each home has been thoughtfully designed to compliment its surroundings while showcasing all the conveniences of modern living, perfect for a wide range of buyers. With picturesque countryside on one side and a vibrant market town on the other, with excellent travel links by road and rail, Nevison's Fold truly delivers the very best of both worlds.