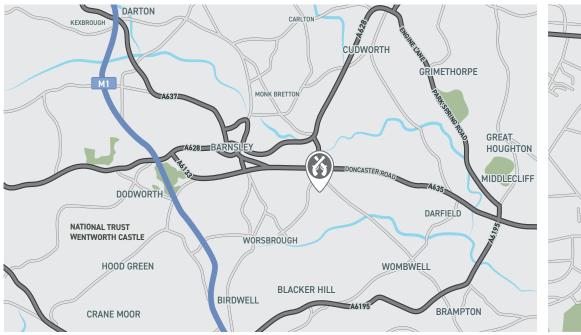

For commuters, Nevison's Fold is only a short distance away from the M1 for easy travel to several major cities including Sheffield, Leeds and Wakefield.

Barnsley itself is a market town that is home to a charming blend of historic architecture and modern growth and investment, with an abundance of shops, restaurants and bars. With numerous regeneration projects underway, including state-of-the-art museums, art galleries and a new marketplace, Barnsley is developing into a cultural landmark.

Barnsley City Centre 6 2 miles

Rotherham **(b)** 10 miles

Wakefield 🚳 12 miles

Doncaster 🚳 14 miles

Sheffield 🔞 15 miles

Huddersfield **@ 20 miles** 

Leeds 👩 26 miles

Chesterfield @ 28 miles

Sheffield **@ 24 minutes** 

Wakefield **@ 29 minutes** 

Chesterfield **% 41 minutes** 

Leeds 🚱 42 minutes

Huddersfield **6 50 minutes** 

Nottingham 🚳 84 minutes

Manchester 🚳 90 minutes